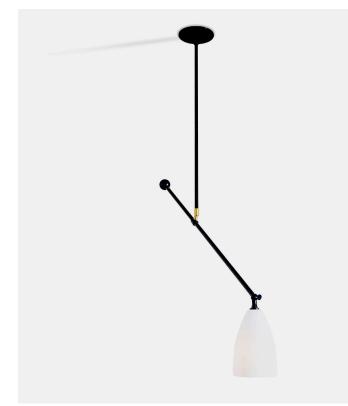

## Slope Pendant Roll & Hill

Product Type Pendant

A study in structure and fluidity, Slope is composed of detailed elements refined to their most functional forms. The blown glass shade adds a softness to the architectural black finish.

Dimensions L 76cm x W 11cm x H 69cm

L30" x W 4.5" x H 27"

Weight 2.4 kg

Suspension

1/2-inch diameter stem in matching metal finish.35-inch length included with lamp.72-inch length available for additional cost. Stem length can be adjusted on site.

Canopy

5-inch round in matching metal finish

UPON ORDERING THIS DESIGN

Specify any details needed to place order. These should be selection items on the website.