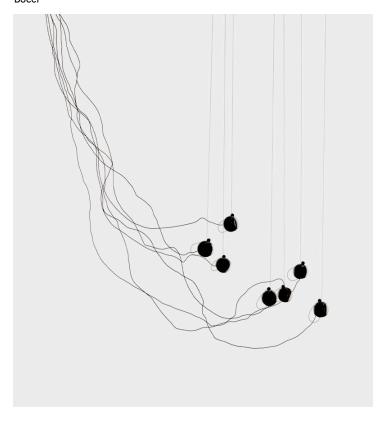

## Product Type Ceiling

Offering an alternative to track lighting, 74 utilizes our sculptural cable to power the mirrored globe-shaped spotlights. Its adjustable suspension cable and minimal ceiling anchor allows 74 to be placed anywhere and at any height in a room.