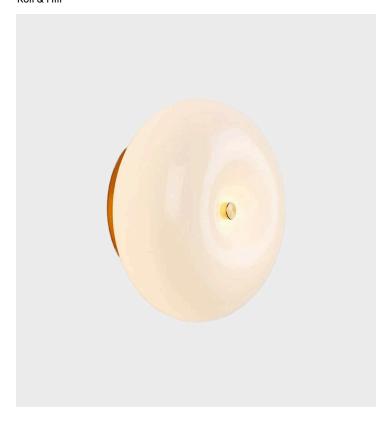

## Pillow Sconce

## Product Type Pendant

Soft and subtle like an expertly tailored cushion, Pillow will add warmth to any wall or ceiling. Made from hand-blown Italian glass and solid brass, Pillow is offered in two variations: round and square, and two finishes: unlacquered brass or polished nickel. Pillow is engineered and certified for use outdoors as well as indoors. It's beautiful inside and out.