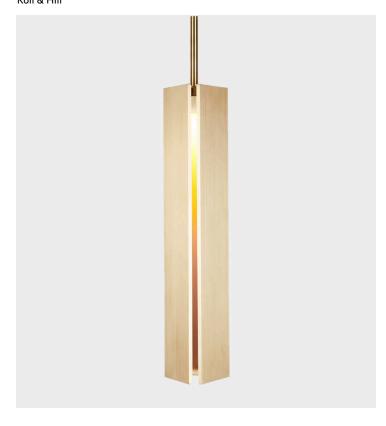

## Delta Pendant

Product Type Ceiling

The Delta collection is part of a series of pieces originally designed by Post Company for Inness, a Hudson Valley country resort by tastemaker Taavo Somer that takes all of its cues from the surrounding landscape. Inspired by 19th-century lanterns, the collection strips down the idea to its essence, resulting in highly simplified and elegant assemblies. The attention to detail is evident. Solid metal plates soften the light like a series of louvers and create its three-sided profile.

**Dimensions** 

H46cm x W10cm x L10cm

H18" x W4" x L4"

Weight

7.2 kg

Integrated LED

Canopy

5.3 inch / 12.7-cm round in matching metal finish