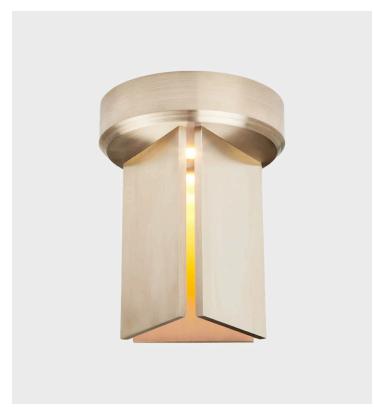

## Delta Surface Mount - 5

Product Type Ceiling

The Delta collection is part of a series of pieces originally designed by Post Company for Inness, a Hudson Valley country resort by tastemaker Taavo Somer that takes all of its cues from the surrounding landscape. Inspired by 19th-century lanterns, the collection strips down the idea to its essence, resulting in highly simplified and elegant assemblies. The attention to detail is evident. Solid metal plates soften the light like a series of louvers and create its three-sided profile.

**Dimensions** 

H15cm x W9cm x L10cm

H6" x W3.5" x L4"

Weight

2.4 kg

Integrated LED

Canopy

5.3 inch / 12.7-cm round in matching metal finish