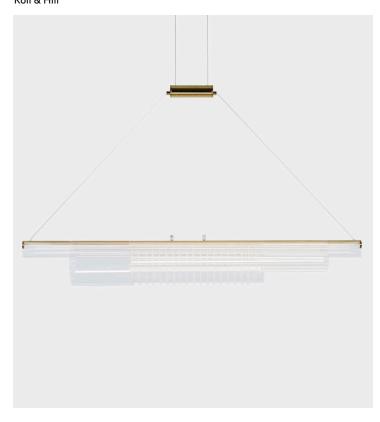

## Coax Pendant 03

#### **Product Type**

Pendant

Coax is a coalescence of metal, glass, and light. The materials hang serenely, appearing weightless against each other. Cylindrical echoes of transparent glass surround a tube of light suspended in air.

### **Dimensions** L127cm x W18cm x H76cm

L50" x W7" x H30"