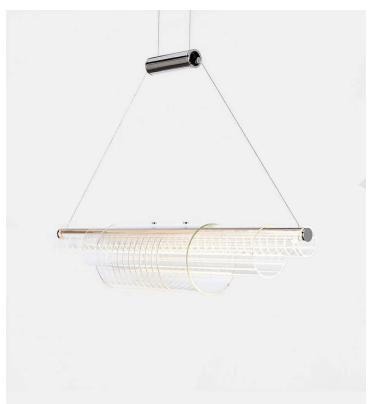

## Coax Pendant 02 Roll & Hill

 Product Type
 Pendant

 Coax is a coalescence of metal, glass, and light. The materials hang serenely, appearing weightless against each other.

 Cylindrical echoes of transparent glass surround a tube of light

suspended in air.

UPON ORDERING THIS DESIGN

Specify any details needed to place order. These should be selection items on the website.