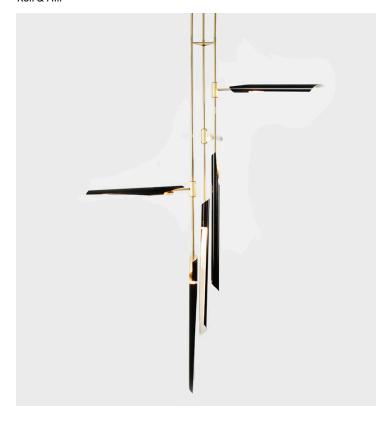

# Boden Chandelier 06

### Product Type Chandelier

Boden is a sculptural fixture emanating from irregular balance points. Designed to be versatile in application, the components feel equally refined as a single piece, or installed as repeating architectural elements, or groups. The Boden shades contain a dimmable LED source and rotate to cast light directionally. The design is intricate, refined, and elegantly efficient.

### **Dimensions**

W135cm x L135cm x H174cm W53" x L53" x H68.5"

Weight

5kg

Color

**Brushed Brass/Black** 