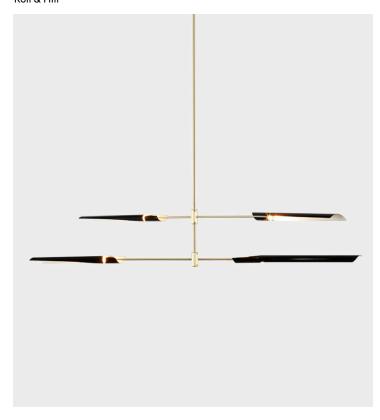

## Boden Chandelier 04

Product Type Chandelier

Boden is a sculptural fixture emanating from irregular balance points. Designed to be versatile in application, the components feel equally refined as a single piece, or installed as repeating architectural elements, or groups. The Boden shades contain a dimmable LED source and rotate to cast light directionally. The design is intricate, refined, and elegantly efficient.

**Dimensions** 

W67cm x L163cm x H30cm W26.5" x L64" x H11.5"

Weight 3kg

o.vg

Color

**Brushed Brass/Black** 

Canopy

5-inch / 12.7-cm round in matching metal finish