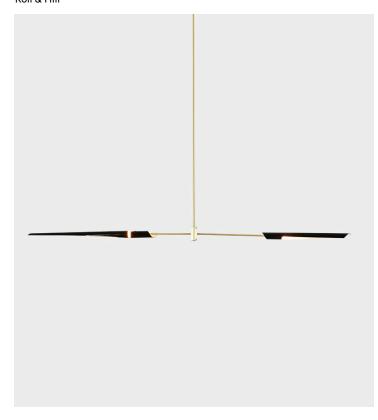

## Boden Chandelier 02

Product Type Chandelier

Boden is a sculptural fixture emanating from irregular balance points. Designed to be versatile in application, the components feel equally refined as a single piece, or installed as repeating architectural elements, or groups. The Boden shades contain a dimmable LED source and rotate to cast light directionally. The design is intricate, refined, and elegantly efficient.

**Dimensions** 

W4cm x L176cm x H8cm W1.5" x L69.5" x H3"

Weight <sub>2kg</sub>

Color

**Brushed Brass/Black** 

Canopy

5-inch / 12.7-cm round in matching metal finish