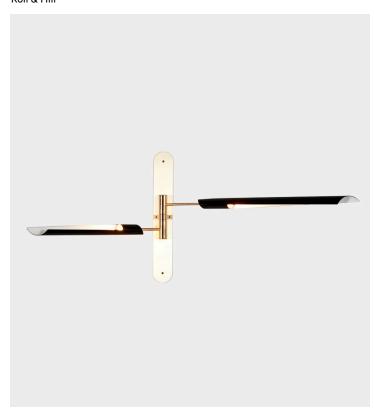

## Boden Sconce 02

## Product Type Sconce

Boden is a sculptural fixture emanating from irregular balance points. Designed to be versatile in application, the components feel equally refined as a single piece, or installed as repeating architectural elements, or groups. The Boden shades contain a dimmable LED source and rotate to cast light directionally. The design is intricate, refined, and elegantly efficient.

## **Dimensions**

W8cm x L91cm x H51cm W3" x L36" x H20"

Weight 3.5kg

Color

**Brushed Brass/Black** 