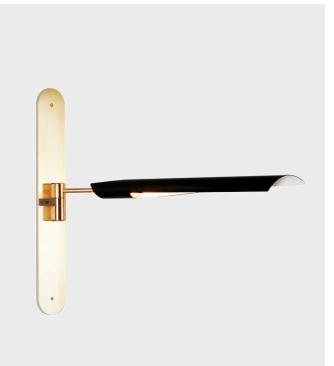

## Boden Sconce 01

Product Type Sconce

Boden is a sculptural fixture emanating from irregular balance points. Designed to be versatile in application, the components feel equally refined as a single piece, or installed as repeating architectural elements, or groups. The Boden shades contain a dimmable LED source and rotate to cast light directionally. The design is intricate, refined, and elegantly efficient.

Dimensions

W8cm x L91cm x H51cm W3" x L36" x H20"

Weight <sup>3.5kg</sup> Color

**Brushed Brass/Black** 

UPON ORDERING THIS DESIGN

Specify any details needed to place order. These should be selection items on the website.