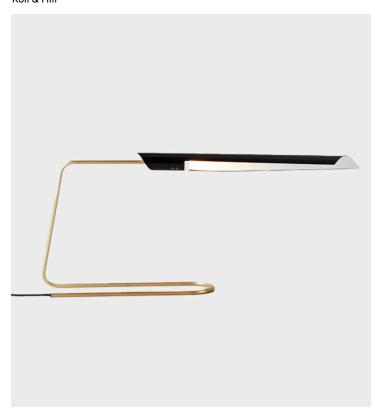

## Product Type To

Table Lamp

Boden is a sculptural fixture emanating from irregular balance points. Designed to be versatile in application, the components feel equally refined as a single piece, or installed as repeating architectural elements, or groups. The Boden shades contain a dimmable LED source and rotate to cast light directionally. The design is intricate, refined, and elegantly efficient.

## **Dimensions**

W12cm x L72cm x H30cm W5" x L28.5" x H12"

Weight
5.4kg
Voltage (V)
LED - Universal Voltage
Boden shades rotate 330°