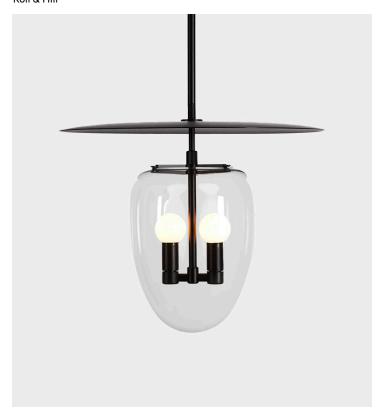

# Bell Pendant 02

### Product Type Lighting

The *Bell* collection is part of a series of pieces designed by Post Company for Inness, a Hudson Valley country resort by tastemaker Taavo Somer that takes all of its cues from the surrounding landscape. This collection is an ode to the Bell Jar Lantern, dating back to 18th century French and British candlelit fixtures. *Bell* adorns space with warmth and intimacy through a quiet presence and soft diminutive light sources reflected by streamlined geometries and raw materials.

Dimensions
D42cm x H35cm

D16.5" x H13.5"

Weight 4.5kg Voltage (V) 120 or 240 V