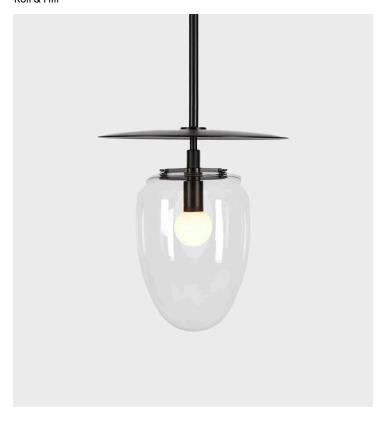

# Bell Pendant 01

#### Product Type Lighting

The *Bell* collection is part of a series of pieces designed by Post Company for Inness, a Hudson Valley country resort by tastemaker Taavo Somer that takes all of its cues from the surrounding landscape. This collection is an ode to the Bell Jar Lantern, dating back to 18th century French and British candlelit fixtures. *Bell* adorns space with warmth and intimacy through a quiet presence and soft diminutive light sources reflected by streamlined geometries and raw materials.

Dimensions
D25cm x H24cm

D10" x H9.5"