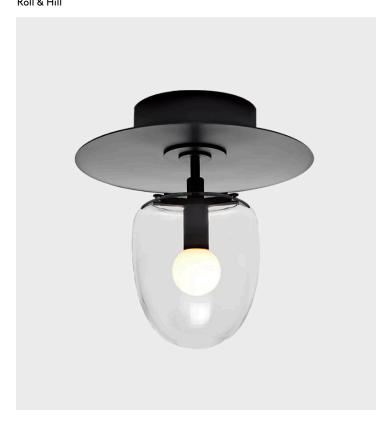

#### Product Type Lighting

The *Bell* collection is part of a series of pieces designed by Post Company for Inness, a Hudson Valley country resort by tastemaker Taavo Somer that takes all of its cues from the surrounding landscape. This collection is an ode to the Bell Jar Lantern, dating back to 18th century French and British candlelit fixtures. *Bell* adorns space with warmth and intimacy through a quiet presence and soft diminutive light sources reflected by streamlined geometries and raw materials.

## Canopy

5-inch / 12.7-cm round in matching metal finish

The unlacquered brass finish will darken and patina over time. Polishing will restore the sheen if desired.