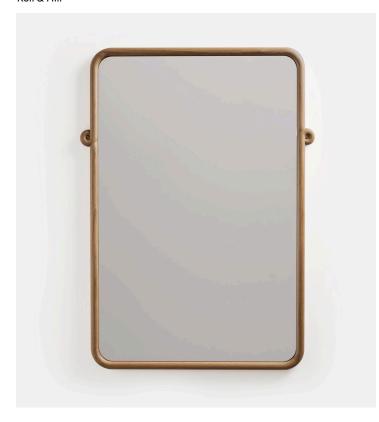

## Knot Mirror - Rectangle

Product Type

Mirror

Miller's Knot collection is a distillation of a project done for the Heller Gallery. Large mirrors were framed and covered with intertwined "vines". The Knot collection uses the smallest detail from those pieces to break the platonic frames and create a hanging points for each mirror.