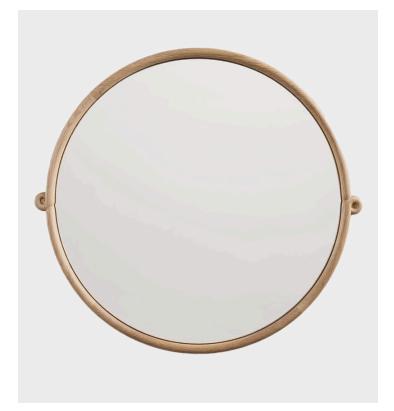

## Knot Mirror - Round

Product Type Mirror

Miller's Knot collection is a distillation of a project done for the Heller Gallery. Large mirrors were framed and covered with intertwined "vines". The Knot collection uses the smallest detail from those pieces to break the platonic frames and create a hanging points for each mirror.