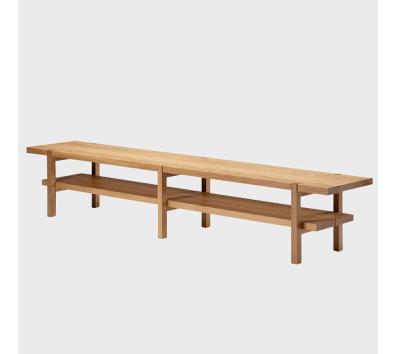

## Chamber Bench Roll & Hill

Product Type Bench

The *Chamber bench* is one of a series of pieces originally designed by Post Company for Inness, a Hudson Valley country resort by tastemaker Taavo Somer that takes all of its cues from the surrounding landscape. Stable and understated, Chamber is grounded in the foundational concepts of simplicity, utility, and clarity of construction.