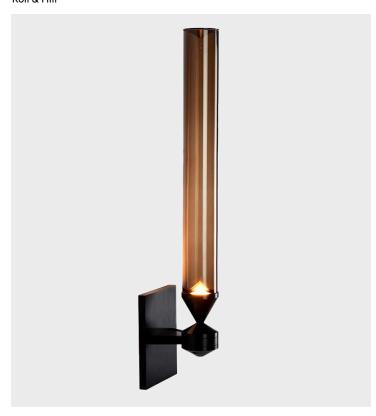

# Castle Sconce 01

#### Product Type Sconce

While the shape of these pieces occasionally resemble the turrets of a castle, the name actually comes from the game of chess. The rook can jump any distance, yet it is restricted to moving orthogonally. Likewise, the glass in Castle extends to different lengths, but is always horizontal or vertical.

#### **Dimensions**

L4" x W4.5" x H21.5" L10cm x W11cm x H55cm

Weight 1.8kg Voltage (V)

120 or 240 V