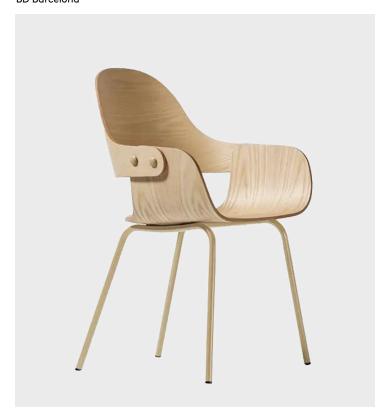

## Showtime Nude Chair BD Barcelona

**Product Type** Office Chair

The Showtime Nude Chair was introduced as an additional version to the Jaime Hayon chair collection. Over the years the success of this particular Showtime design gave rise to adding several customization options like the interior upholstered backrest. We have called it 'Nude' as we have taken the essential and added new legs and a more ergonomic backrest. The chair comes with different optional types of legs: wooden, metal, swivel and wheels. *Made in Barcelona*.