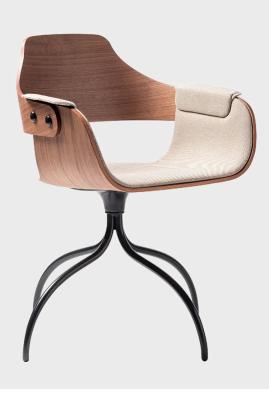

## Showtime Chair BD Barcelona

Product Type Office Chair

The Showtime Chair collection gives honor to the very name of this collection. Being part of countless residential, hospitality and office projects over the years the many options for customizing the chair have only increased. Four distinct leg structures, optional armrests with a wide variety of finishes - wooden or lacquered in diverse colours and upholstered in different materials and leathers by BD, which avails all possible combinations and contrasts. *Made in Barcelona.* 

## Dimensions

**Metal Legs** 

52cm x 52cm x h.79cm

21,6" x 20,4" x h.31,1"

Wooden Legs

52cm x 52cm x h.79cm

21,6" x 20,4" x h.31,1"

## Swivel

52cm x 65cm x h.79cm

21,6" x 25,6" x h.31,1"

Wheels

52cm x 70cm x h.79cm

21,6" x 27,5" x h.31,1"

UPON ORDERING THIS DESIGN

Specify any details needed to place order. These should be selection items on the website.