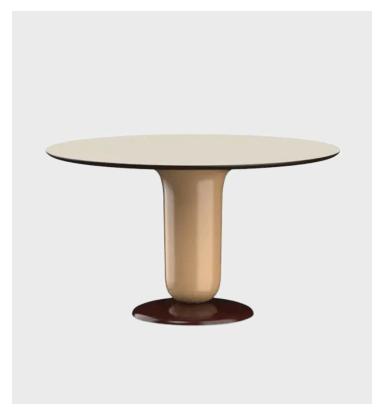

## Explorer Dining Table Round BD Barcelona

Product Type D

Dining Table

The rounded and streamlined Explorer Dining Tables shift modern matter into space.

Designed in 2021 as a continuation of the playful Explorer collection, Jaime Hayon's Explorer tables have a modern, near-organic appearance. The table comes in three tabletop sizes, hosting a variety of colour options and an aerodynamic and 'winged' steel top. The surface is extremely matte and durable with their Fenix laminate finish providing a comfortable and smooth surface. The Explorer's top curves around the centre leg, creating a spacious environment to enjoy the table from every angle.