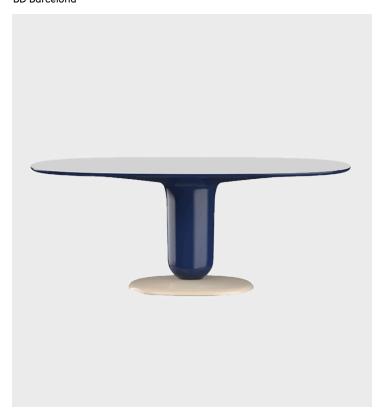

## Explorer Dining Table 5

Product Type Dir

Dining Table

The rounded and streamlined Explorer Dining Tables shift modern matter into space.

Designed in 2021 as a continuation of the playful Explorer collection, Jaime Hayon's Explorer tables have a modern, near-organic appearance. The table comes in three tabletop sizes, hosting a variety of colour options and an aerodynamic and 'winged' steel top. The surface is extremely matte and durable with their Fenix laminate finish providing a comfortable and smooth surface. The Explorer's top curves around the centre leg, creating a spacious environment to enjoy the table from every angle.