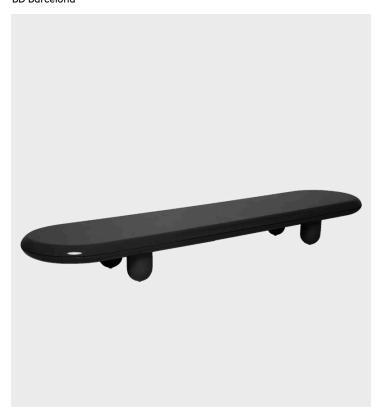

## Explorer Low Table BD Barcelona

Product Type

Low Table

The Explorer Low Table curves around a monochromatic body that is smooth, compact and practical.

The table punctuates the room with its bold presence. Rich HIGH gloss lacquer is applied and buffed by hand, attesting to the genuine care and passion of Hayon and his craft. A pure form and rounded edge, prominent and attuned. Hayon expanded the body across four solid alder wood legs, subtly moulding the table into its surroundings while staying aesthetically resolved and recognisable.

**Dimensions** 

Model 184

cm: Ø184 x D50 x H23

Inches: Ø 72,4" x D19.7" x H9.1"

Model 234

cm: Ø234 x D50 x H23

Inches: Ø 92,1" x D19.7" x H9.1"