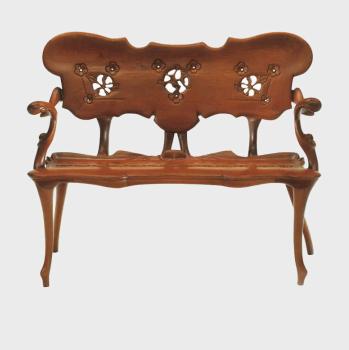

## Product Type Bench

The Calvet Bench merges ornamental carving with creative curves in a varnished oak body. It highlight's Gaudi's love for quality and material in a comfortable frame.

The bench was designed following his construction of Casa Calvet and was originally located in the Board Room. It is hand-crafted and configured to fit two or three sitters, smoothly spreading an oak bench across four supporting and tapered legs. A fluid frame holds the backrest to the seat and curving into swirling armrests. Gaudi's ornamental carvings horizontally spread three floral motifs. They create a symmetry, aligning the proportions of the bench and emphasising the lightness and slender dimensions of the bench.