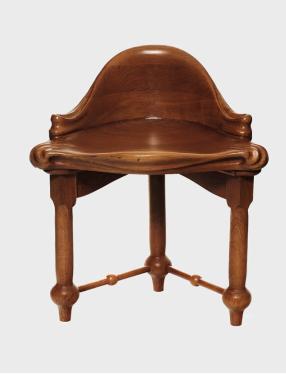

## Product Type

Gaudi's Calvet Stool is beautifully designed with a unique form and presence.

Stool

The Calvet stool was designed alongside a collection of furniture for the Calvet house. Rich contours and varnished grain swerve into a cornered backrest with minimal decorative elements allowing the quality of the materials to speak to their fullest. The symmetrical structure sits on three legs and fits easily into a corner, while the dark mass of wood adds a natural lightness that demonstrates Gaudi's bold, organic and eccentric style.