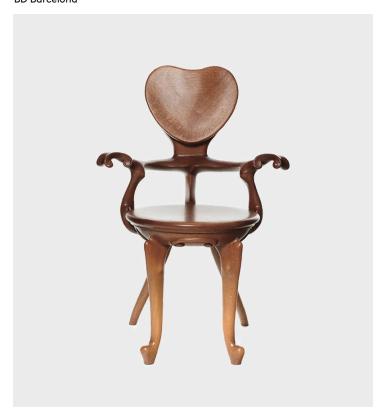

## Calvet Armchair

## **Product Type** Dining Chair

Antoni Gaudí is globally admired beyond the realm of architecture, entering into pieces like the Calvet armchair. Designed in 1900-1901 for the Calvet House in Barcelona, the oak armchair is handcrafted the same way it was in Gaudi's time. Five pieces are fitted together to form the thick neck, arched handles and heartshaped backrest of the carving body that explores Gaudi's unique artistry and expressive force.

The chair is numbered and accompanied by a certificate signed by the director of the Gaudí Cathedra, certifying that it is a faithful and exact reproduction of the original designed by Antoni Gaudí.

Equipped with quality and history, the Calvet armchair is not without style.