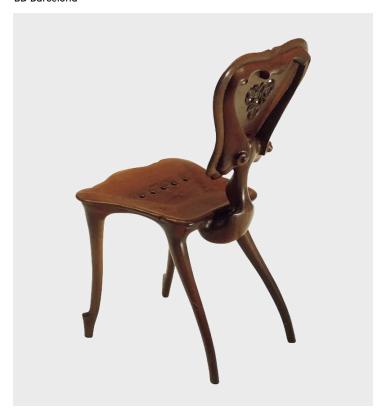

## **Product Type** Dining Chair

Gaudí designed a chair for the Casa Calvet. One that was rich in form and representative of his timeless creativity.

The Calvet chair features outstanding artisanal ornamental carving on the seatback. The chair is stunning from all angles, and the trapezoidal backrest draws the eye down to the seat with the single support of a smooth and sturdy neck. The seat connects seamlessly to the tapered legs that outstretch like grasping hands. Made up of five pieces, the Calvet chair has a sinuous and slender form, balancing the oak material and dark body with the seemingly fragile yet strong supports.

The chair is numbered and accompanied by a certificate signed by the director of the Gaudí Cathedra, certifying that it is a faithful and exact reproduction of the original designed by Antoni Gaudí.