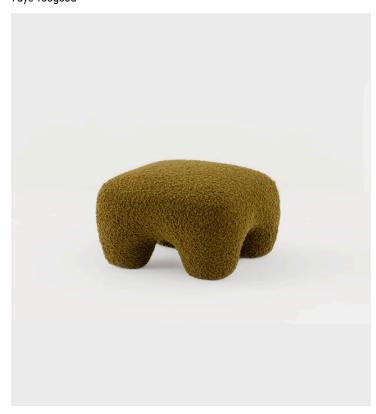

## Gummy Footstool

## Product Type Stool

The Gummy Footstool is fully upholstered with generous, anthropomorphic proportions. Made using traditional upholstery techniques and all natural materials.

Gummy is offered in a range of fabrics including Pierre Frey's chunky wool bouclell "Opio" in nine colours including Natural, a light cream, and Prussiana, a deep blue green. It is also available in Yeti, Ismay Boucle, Logan, Sorensen Leather in a range of colors.

## **Dimensions**

H 38cm x W 62cm x D 62cm

H 15" x W 24.4" x D 24.4"

Weight: 12.5 kg