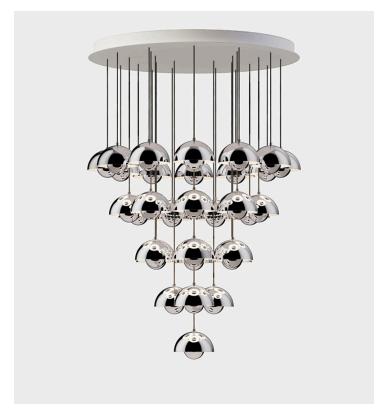

#### Product Type

Chandelier

&Tradition introduces a series of Flowerpot Chandelier formations, in an exact translation of Verner Panton's signature immersive environments, as seen in his projects such as the Spiegel Publishing house interior in 1969 and the spatial installation 'Pantorama' in 1979. It is now possible to create a chandelier using the new VP10 pendant lamps in configurations of either 10 or 31 pieces.

## **Dimensions**

31 pcs:

Ø36" x H2"

Ø88.6cm x H5.3 cm

Weight: 8 kg

Voltage

100-240V

# Suspension

Three suspension wires from the ceiling bracket to the canopy.