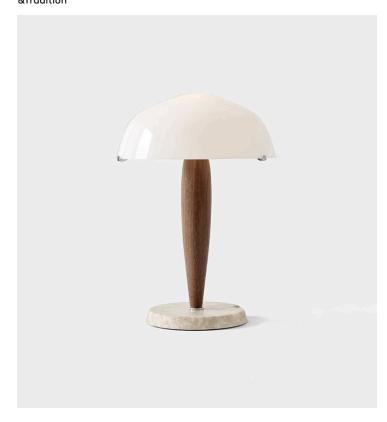

## Herman SHY3

Product Type Table Lamp

Named after Herman Bang, the Herman lamp is a tribute to the notable Danish author's enduring artistic legacy and the way in which he led his life. Regarded as a trailblazer who shone a light on dimly lit issues society chose to ignore, Bang became a key figure in the Modern Breakthrough. Much like his stories, the Herman lamp offers a small beacon of light that has a literary quality to it.

**Dimensions** 

H 36cm x W 25cm

H 14.2" x W 9.8"

Weight: 2.10 kg

Light Source E14 Max 25W

Cord Length 200 cm / 78.7 in

Dimmer is included.

Light bulb is not included