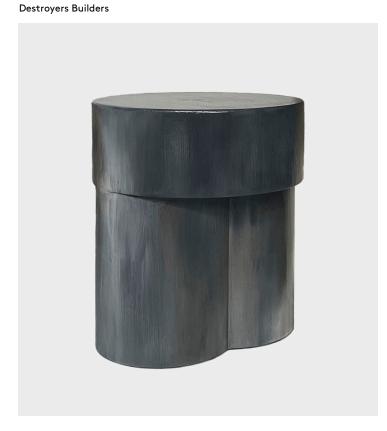

## Horn Variations IV

Product Type Side Table

As being intrigued by horn, a material that became a grievous and actual subject, the aim emerged to honor the material, without touching but only by watching and exploring the beautiful color variations that can be found. Applied on wood in many painted layers by designers hand – a fake horn effect is formed, which varies from multiple color ranges.