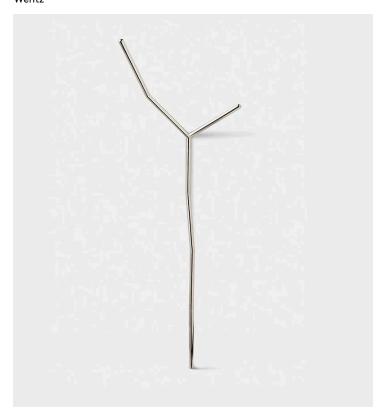

## Product Type Co

Coat rack

Galho ("branch" in Portuguese) gives the feeling that it was found during a walk on the woods and used as a decorative object where clothes can be casually hung. The stainless steel mimics organic shapes and creates a contrast between rustic and contemporary. Supported by a single point in its center, it provides a feeling of lightness and naturalness. Galho is a functional work of art.

## **Dimensions**

W 60cm x D 15cm x H 160cm

23,5" x D 6" x H 63"