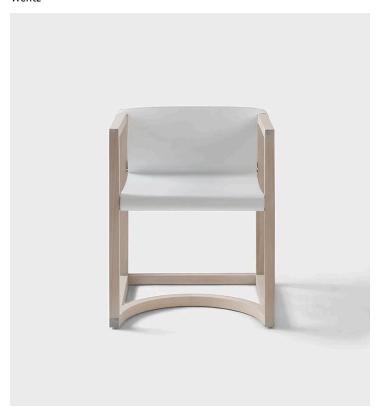

## Capa Chair

Product Type Lounge Chair

Capa is the reinterpretation of the traditional linen cover chair. The design suggests a fabric has just been casually thrown over a wood structure. A piece where the intention is to deny design in order to celebrate unpretentiousness and improvisation. The geometric yet high detailed structure of the Capa Chair is a product for itself. It allows you to use the chair with or without cover, changing the mood on every season or occasion.

## **Dimensions**

W 56cm x D 56cm x H 69cm / Seat height 45cm

W 22" x D 22" x H 27" / Seat height 18"