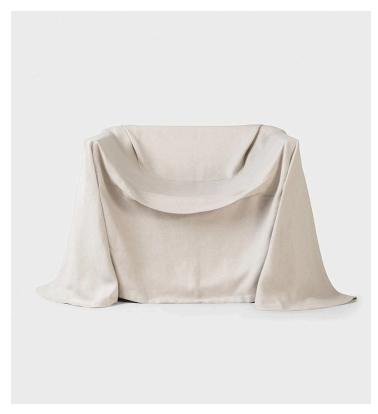

## Product Type Lounge Chair

The Capa Accessory is the reinterpretation of the traditional linen chair cover. To accompany the Capa Lounge Chair, the Accessory suggests a fabric has just been casually thrown over a wood structure. A piece where the intention is to deny design in order to celebrate unpretentiousness and improvisation. The geometric structure of the Capa Lounge Chair is a product in itself. The Accessory allows you to use the chair with or without cover, changing the mood per season or occasion.