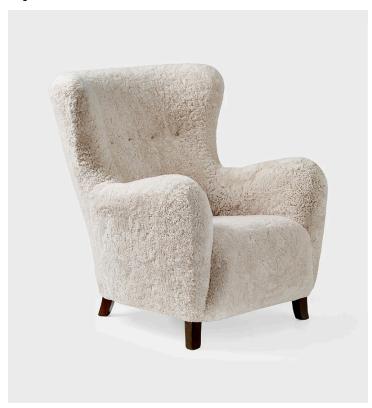

## Sampo Chair

Product Type Lounge Chair

This obscure design originated from the workshop of little-known Copenhagen upholsterer Christian Sorensen in the early 1940s. The flowing, organic silhouette is typical of early-period Danish Modern armchairs whilst retaining a striking contemporary feel. This new edition offers incredible comfort and aesthetics in equal measure. *Please get in touch for more details.* 

## **Dimensions**

W 30.7" x D 31.5" x H 38.6" / Seat Height 16.9"

W 78cm x D 80cm x H 98cm / Seat Height 43cm

Weight: 35.5 kg