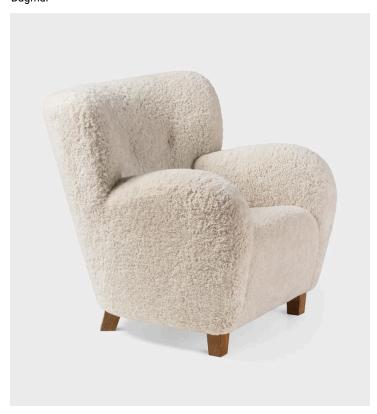

## Karu Chair

Product Type Lounge Chair

The Karu chair is a contemporary update of a classic design first produced in Finland by the Haimi Oy company in the early 1950s. The inviting curved arms and subtle winged back are the epitome of the post-war Nordic aesthetic. Karu offers perfect proportions for a bedroom or living room chair. This example is upholstered in genuine Australian sheepskin.

Please get in touch for more details.

**Dimensions** 

W31.5" x D33.5" x H 33" / Seat Height 16.5"

W80cm x D85cm x H84cm / Seat Height 42cm

Weight: 29.5 kg