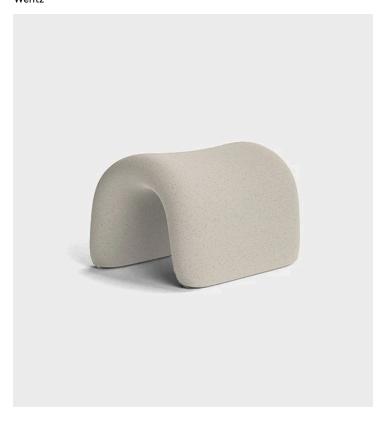

## Canoa Pouf Wentz

## **Product Type** Ottoman

Canoa is a rocking armchair that rocks like the sea and evokes the feeling of being on the water. Its design is curved and sinuous, and its seat has a cay angle, where the body lies almost lying down, relaxed and drifting. Being completely upholstered, the softness is extreme and guarantees comfort. The height allows the coming and going and the feet, close to the ground, give firmness to the rhythm — like two oars, they give fluidity or pause to rest. There is, also, calmness in the waters. The upholstery is covered by WE–KNIT fabric — 3D fabric made from recycled PET, from bottles that are taken from the oceans.

Dimensions

W 55cm x D 46cm x H 36cm

W 18" x D 36" x H 21"

Further customization and WE-KNIT upholstery available:

WE-KNIT 003

Off white

Sand

Chestnut