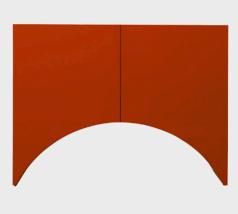

## Bridges Arch BD Barcelona

Product Type Cabinet

Bridges is a collection of cabinets designed by Muller Van Severen. MVS developed the cabinets from their series of 'Wave' vases. The vase silhouettes were brought into handmade cabinets with unique cutout bases that transcend function. Their refined colours and glossy finishes emphasise structure, standing out with a sculptural beauty. Alone or as a whole, the Bridges cabinets create a colourful architecture that is vibrant and spacious and, of course, full of personality.