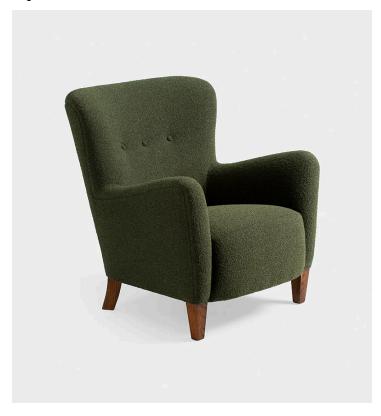

## Ryo Chair

Product Type Loung

Lounge Chair

The Ryo is a new edition of a design first produced by cabinetmakers Hans Hansen & Son in the early 1940s at their workshop in Odense, Denmark. Ryo encapsulates the elegant, minimalist approach to upholstered furniture that was synonymous with Danish design in the early 1940s. It offers a refined, classical balance to today's contemporary interiors. *Please get in touch for more details.* 