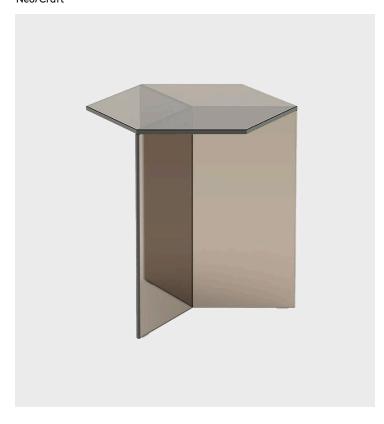

## Isom Side Table

Product Type Side Table

The Isom tables play with a fascinating optical illusion. The hexagonal glass panel is UV glued with three vertical foot elements whose edges, viewed from a certain angle, convey the perfect isometric drawing of a cube. A special detail are the CNC-ground double mitres and the seamless bonding of the foot elements. The different sizes and variants can be combined very well. The glass tables are available in seven colors, each in clear glass and satin glass.