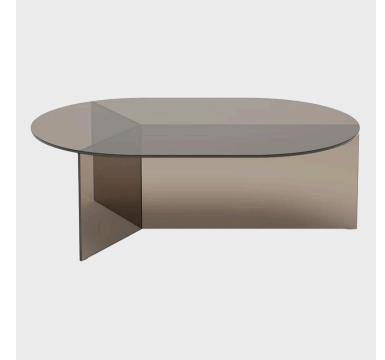

#### Product Type Tables

Made in Berlin atelier of Sebastian Scherer, the base consists of three foot elements arranged at equal angles, which give the table its sculptural appearance. This design idea from 2012 formed the beginning of the glass table series by Sebastian Scherer. A special detail are the CNC-ground double mitres in the middle and the jointless bonding of the foot elements. The glass tables are available in seven colors, each in clear glass and satin glass.