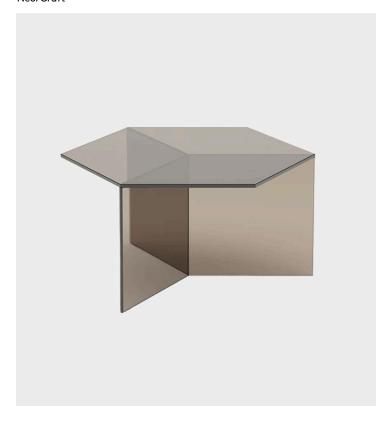

## Isom Table

Product Type

Tables

The Isom tables play with a fascinating optical illusion. The hexagonal glass panel is UV glued with three vertical foot elements whose edges, viewed from a certain angle, convey the perfect isometric drawing of a cube. A special detail are the CNC-ground double mitres and the seamless bonding of the foot elements. The different sizes and variants can be combined very well. The glass tables are available in four colours, each in clear glass and satin glass.