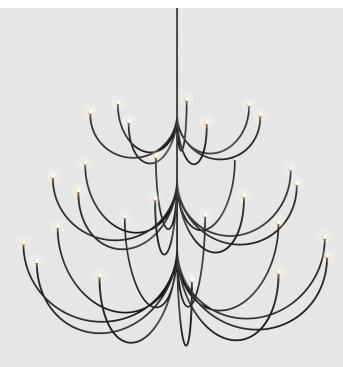

## Arca 3-Tier Chandelier - Medium / Large / Extra Large Matter Made

## Product Type Ceiling

Arca is a lighting system whose form is a play of contrasts between the classical swooping branches and the spare minimalism of its linear, black composition. Tiers can be easily added together to create a unique chandelier.

This Arca 3-Tier variation is composed of Medium, Large, and Extra Large tiers.

Materials Brass, Glass Dimensions L 50" x W 50 x H 35" L 127cm x W 127cm x H 88.9cm Finishes • Satin Blackened Brass Nickel Chrome • Glossy White Powder Coat Weight 21 lbs 10 kgs Shipping Crated L 56" x W 56" x H 42" L 142.2cm x W 142.2cm x H 106.7cm **Shipping Weight** 200 lbs 90.7 kgs Lead Time 10-16 weeks Light Source LED / CRI 90 2700k 1834lm 20W LED Driver LD25W-72-C0350-RD Dimming 0-10V Canopy Dia 8" x H 1" / Dia 20.3cm x H 2.5cm Drop Length 36" / 91.4cm drop provided. Drops longer than 36" will incur a fee. Custom drops are made per order and cannot be adjusted on site