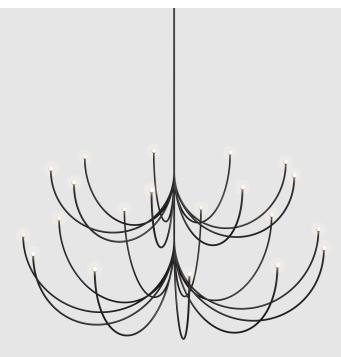

## Arca 2-Tier Chandelier - Large / Extra Large $_{\mathsf{Matter Made}}$

## Product Type Ceiling

Arca is a lighting system whose form is a play of contrasts between

the classical swooping branches and the spare minimalism of its linear, black composition. Tiers can be easily added together to create a unique chandelier.

This Arca 2-Tier variation is composed of Large and Extra Large tiers.

Materials Brass, Glass Dimensions L 50" x W 50" x H 29" L 127cm x W 127cm x H 73.6cm Finishes • Satin Blackened Brass Nickel Chrome • Glossy White Powder Coat Weight 16 lbs 7.3 kgs Shipping Crated L 56" x W 56" x H 42" L 142.2cm x W 142.2cm x H 91.4cm **Shipping Weight** 190 lbs 86.2 kgs Lead Time 10-16 weeks Light Source LED / CRI 90 2700k 1400lm 15.3W LED Driver Universal 120-277VAC input ESS020W-0350-56 Dimming Triac, ELV, & 0-10v Canopy Dia 6" x H 1" / Dia 15.2cm x H 2.5cm Drop Length 36" / 91.4cm drop provided Drops longer than 36" will incur a fee. Custom drops are made per order and cannot be adjusted on site