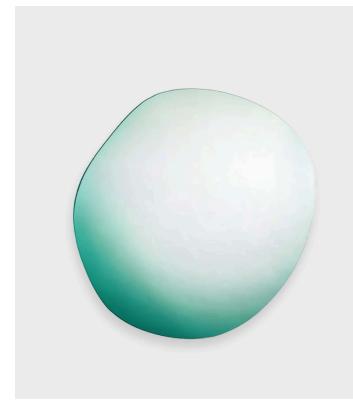

## Off Round Mirror Hue #5

Studio Sabine Marcelis

## Product Type

In collaboration with Brit van Nerven.

Mirror

'Seeing Glass' is a series of glass objects resulting from an ongoing study into optical effects created with glass as the primary material.

Through the use of color, layering and surface finishes, unexpected effects are created which play with ones visual perception and the surrounding space. Invisible wall mounting system included for seamless installation.

The pieces are available in a variety of colors, sizes and thicknesses. Custom colors and sizes possible prices upon request.

Dimensions:

H 1200 x W 1200 x D 13 mm

H 47" x W 47" x D 1/2"

Weight: 40 kg / 88 lbs