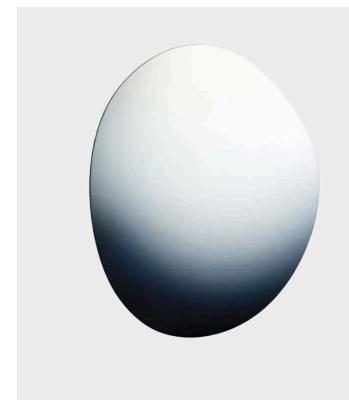

## Off Round Mirror Hue #4

Studio Sabine Marcelis

## Product Type

In collaboration with Brit van Nerven.

Mirror

'Seeing Glass' is a series of glass objects resulting from an ongoing study into optical effects created with glass as the primary material.

Through the use of color, layering and surface finishes, unexpected effects are created which play with ones visual perception and the surrounding space. Invisible wall mounting system included for seamless installation.

The pieces are available in a variety of colors, sizes and thicknesses. Custom colors and sizes possible prices upon request.

Dimensions:

H 1500 x W 1237 x D 20 mm

H 59" x W 48.7" x D 1"

Weight: 50 kg / 110 lbs