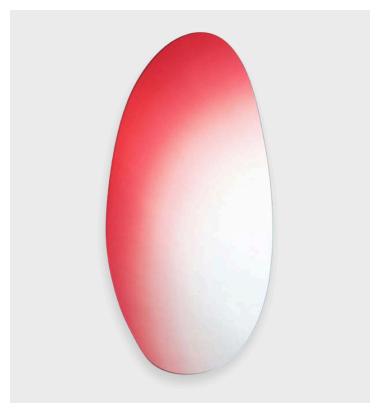

## Off Round Mirror Hue #2

Studio Sabine Marcelis

## Product Type Mirror

In collaboration with Brit van Nerven.

'Seeing Glass' is a series of glass objects resulting from an ongoing study into optical effects created with glass as the primary material.

Through the use of color, layering and surface finishes, unexpected effects are created which play with ones visual perception and the surrounding space. Invisible wall mounting system included for seamless installation.

The pieces are available in a variety of colors, sizes and thicknesses. Custom colors and sizes possible prices upon request.