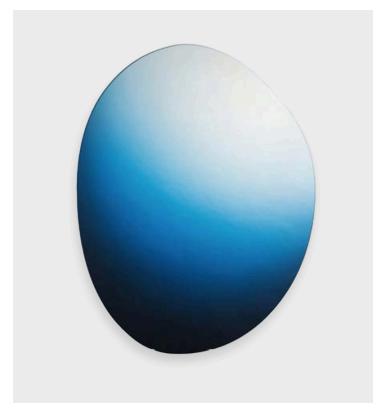

## Off Round Mirror Hue #3

Studio Sabine Marcelis

## Product Type Mirror

In collaboration with Brit van Nerven.

'Seeing Glass' is a series of glass objects resulting from an ongoing study into optical effects created with glass as the primary material.

Through the use of color, layering and surface finishes, unexpected effects are created which play with ones visual perception and the surrounding space. Invisible wall mounting system included for seamless installation.

The pieces are available in a variety of colors, sizes and thicknesses. Custom colors and sizes possible prices upon request.